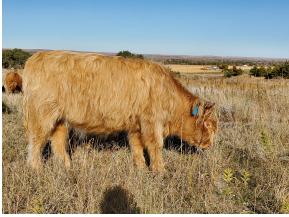

## Lazy Vista"s Martha(ET,PV,D)

Date of Birth: **Registration 1:** Owner:

10/23/2023 66900 Lazy Vista Ranch

Courtesy of Lazy Vista Ranch

Lazy Vista's Martha is wide, square, and super deep. She has all the makings to be one of our best producers or even a Top contender in the Show Ring! She is sired by Top Gun I of Mapleview, an extraordinary old-school bull that had a great career. "Top Gun" is sired by Ruger of Mapleview, (Multiple Grand Champion Tittle's) and out of Finola of Dirtaine (Won Best-In-Show twice at the NWSS) Martha's great grandsire, Scott of Craycombe, was also a