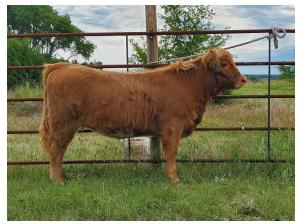

## Lazy Vista's Mary(ET,PV,D)

Date of Birth:10/27/2023Registration 1:66901Sale Price:\$10,000.00Owner:Lazy Vista Ranch

Here is a thick made heifer with a RARE genetic package. Lazy Vista's Mary is wide, square, and has all the makings to be your next best producer or even a Top contender in the Show Ring! She is sired by Top Gun I of Mapleview, an extraordinary old-school bull that had a great career. "Top Gun" is sired by Ruger of Mapleview, (Multiple Grand Champion Tittle's) and out of Finola of Dirtaine (Won Best-In-Show twice at the NWSS) Mary's

Courtesy of Lazy Vista Ranch

SCOTT OF CRAYCOMBE

EZ ACRES KRISTIN

Top Gun I of Mapleview ((ET,t,D)

Finola of Dirtane

Shelterwood Tiarnan-4365-

Paula Og 2 of Dirtane

Lazy Vista's Mary(ET,PV,D)