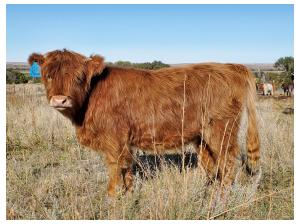

## Lazy Vista's Mercedes (PV,D)

11/15/2023 Date of Birth: **Registration 1:** 67175

Owner: Lazy Vista Ranch

Lazy Vista's Mercedes. This little girl was born 3 weeks premature so we had to teach her how to nurse. Now we have a problem child that demands more attention then our dogs do! Mercedes is a very structurally correct animal with great depth, super topline, and great spring of rib. She is another fantastic animal out of LSR Orion. Mercedes will be staying here to be a replacement for her dam as Feeby is getting up there in age. Very excited to