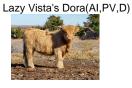

## Lazy Vista's Dora(AI,PV,D)

**Date of Birth:** 10/15/2023 **Registration 1:** 66899

Owner: Lazy Vista Ranch

Lazy Vista's Dora received her name from "Dora the Explorer". The minute this heifer stood up she started wondering around exploring everything before she even nursed for the first time! Dora's dam is one of our most consistent top producers, producing quality offspring every time she calves. Dora's Sire, Skye High Wayward Son, is a top quality bull with classic breed character. Wayward has proven himself over and over again.