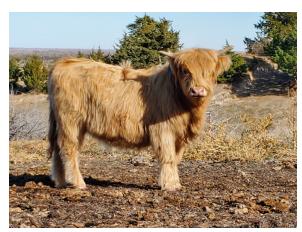

## Lazy Vista's Dora(AI,PV,D)

**Date of Birth:** 10/15/2023 **Registration 1:** 66899

Owner: Lazy Vista Ranch

Lazy Vista's Dora received her name from "Dora the Explorer". The minute this heifer stood up she started wondering around exploring everything before she even nursed for the first time! Dora's dam is one of our most consistent top producers, producing quality offspring every time she calves. Dora's Sire, Skye High Wayward Son, is a top quality bull with classic breed character. Wayward has proven himself over and over again.