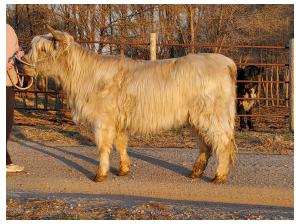

## Lazy Vista's Eleanor (AI,D)

03/19/2023 Date of Birth: **Registration 1:** 66205 Sale Price: \$14,000.00 Owner: Lazy Vista Ranch

Eleanor is a sweet, moderate framed, deep bodied young lady. Other than her color she is the spitting image of her dam. Her dam Honey Creek Sophie tragically died on 9/11/23 due to API (acute interstitial pneumonia). Sophie had a great demeanor, very deep bodied, perfect feet and udder. We are hoping and praying for Eleanor to be the same way. Eleanor is going to serve as a replacement for her Dam and hopefully live out a long and healthy life