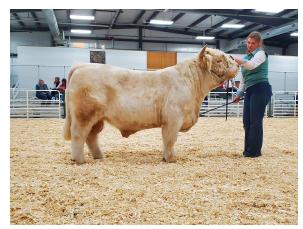

## Finn of Flatland Farm (AI,PV,D)

**Date of Birth:** 02/20/2023 **Registration 1:** 66075

Owner: Lazy Vista Ranch

I have been looking for these genetics for over 2 years and here are the results of that search, Finn of Flatland Farm! Mark and Jamie of Flatland Farm raise excellent traditional Scottish Highland cattle. Mark had the great idea to AI Enya of Flatland Farm with DH Excitement. DH Excitement was the 1992 NEHCA Grand Champion Bull and the 1993 National Grand Champion Bull at the NWSS in Denver. He was a moderate framed bull, a moderately

Courtesy of Lazy Vista Ranch

DH WHITE GOLD -6654

DH Stirlings Gold

Gilchrist's Ogilvie

DH Excitement (D) +

ORFHLAITH 2ND OF DIRTANE

Ben Eniglair of Scone Palace

Orfhlaith of Dirtane

Finn of Flatland Farm (AI,PV,D)

**EZ ACRES KYLE** 

ALASDAIR OG 2ND OF DIRTANE

WN VICTORIA MCCLELLAND

Enya of Flatland Farm (AI,D)

Gavina of FlatlandFarm

SKYE HIGH WAYWARD SON

Almosta Farm's Britt