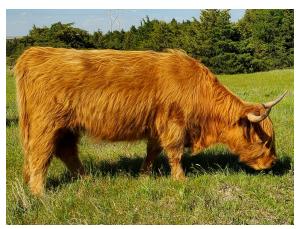

## CBS Jaylyn (D)

Date of Birth: 10/12/2021 **Registration 1:** 64979

Owner: Lazy Vista Ranch

CBS Jaylyn came to us from Cobblestone Farms. She is a stylish, showy, but moderate framed heifer who has great feet and fluid movement. She is a very pretty heifer with near to perfect proportions. Super nice clean front end with good spring of rib. Her hip to pin is perfect and not too thickly muscled in the rear quarter, but adequate for a young feminine showy kind of heifer. She is bred to Finn of Flatland Farm for a 2025 fall calf. We are SUPER