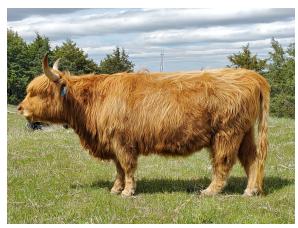

## **HVF Lady Nora (D)**

**Date of Birth:** 04/04/2015 **Registration 1:** 54237

Owner: Lazy Vista Ranch

HVF Lady Nora is a well balanced cow with great structure. Nora has the genetic lineage that will sure go on to be a great producer. Her sire DH Dalton comes from the very well known Drover Hills Farm and has developed some amazing progeny. On Nora's dam side you will find farms from Gilchrist, LEA, and Maple LEA. Some of the more prominent farms that have developed some of the best highland cattle still today! Nora is bred

Courtesy of Lazy Vista Ranch

GILCHRIST'S ARCHIBALD

GILCHRIST'S KODIAK

GILCHRIST'S SHIRLEY

SBH JOCK OF SPRINGBROOK

DH Xanadu II

DH XANADU

HVF Lady Nora (D)