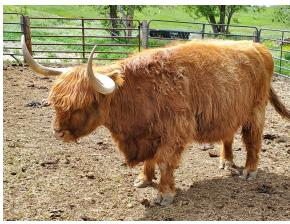

## J bar T's Heather

**Date of Birth:** 04/25/2011 **Registration 1:** 50444

Owner: Lazy Vista Ranch

Heather comes from some great old bloodlines, she is also an Impact dam that is built for beef! She is a very big girl with an outstanding udder for her age. She is to be bred to Finn of Flatland Farms for a 2025 spring calf.